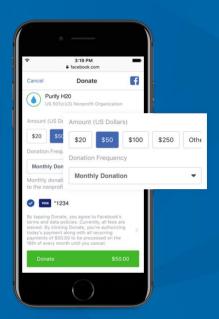

#### \$7 million match

Starting at 8 am ET, will certainly run out almost instantly

**Set up fundraisers** 

**New:** Recurring donations

**New: Matching donations** 