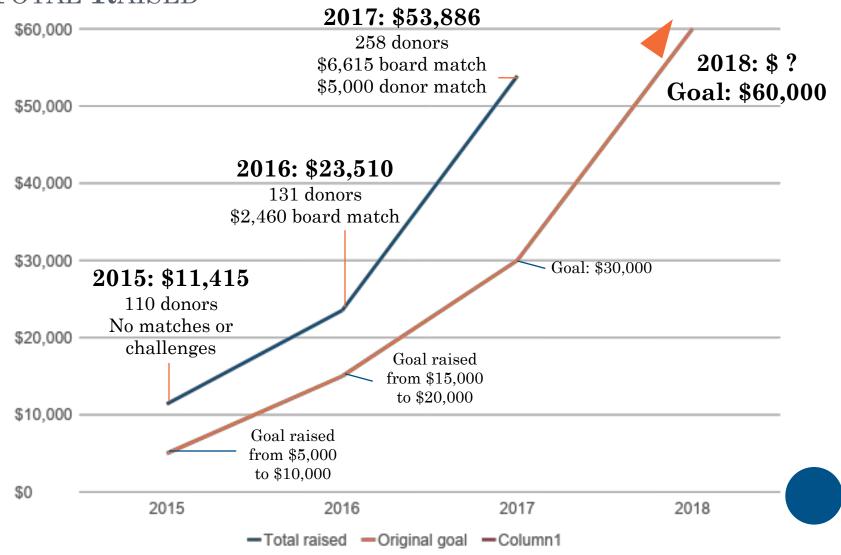

#### CPL #GIVINGTUESDAY 2015, 2016, & 2017 Total Raised

#### CPL #GIVINGTUESDAY 2015, 2016, & 2017 Budget

Spent

Raised

| $\underline{2015}$ | $\underline{2016}$ | $\underline{2017}$ |
|--------------------|--------------------|--------------------|
| \$84               | \$145              | \$5,163            |
| \$11,415           | \$23,510           | \$53,886           |
| \$11,331           | \$23,365           | \$48,723           |