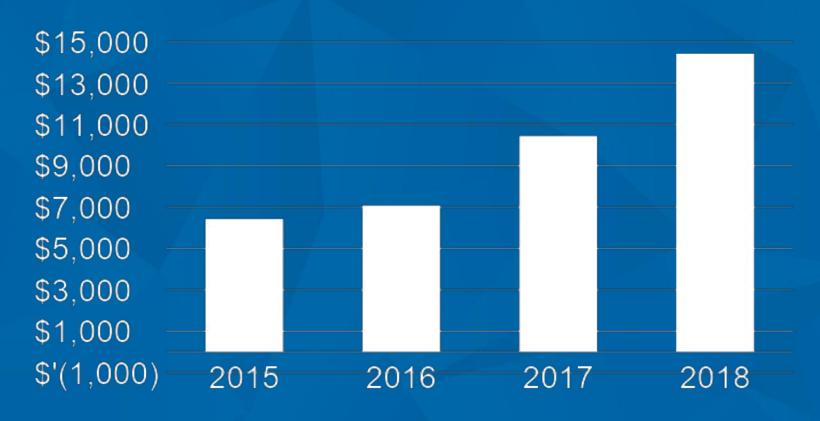

#### CPL #GIVINGTUESDAY 2015, 2016, & 2017 Total Raised

#### CPL #GIVINGTUESDAY 2015, 2016, & 2017 Budget

Spent

Raised

| $\underline{2015}$ | $\underline{2016}$ | $\underline{2017}$ |
|--------------------|--------------------|--------------------|
| \$84               | \$145              | \$5,163            |
| \$11,415           | \$23,510           | \$53,886           |
| \$11,331           | \$23,365           | \$48,723           |