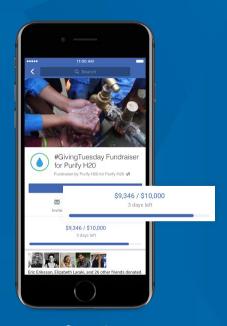

#### **Facebook**

#### \$7 million match

Starting at 8 am ET, will certainly run out almost instantly

**Set up fundraisers** 

**New:** Recurring donations

**New: Matching donations** 