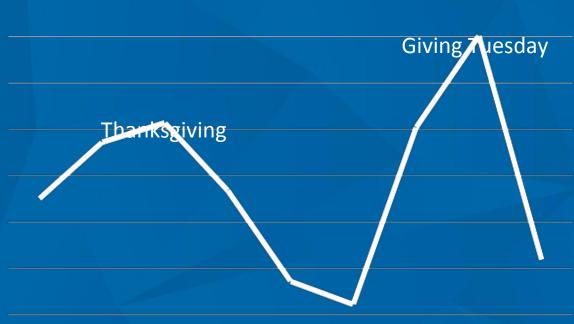

#### Facebook Reach

- More specific

   generic appeal
   doesn't stand out
- Engaging earlier and more consistently for this campaign
- Better targeting based on donor history

11/21/1711/22/1711/23/1711/24/1711/25/1711/26/1711/27/1711/28/1711/29/17

#### **Donation seasonality**