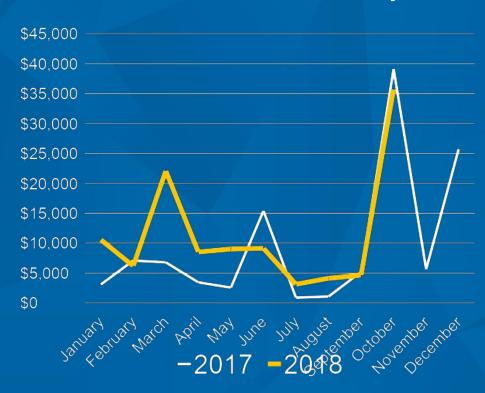

ttp://contribute.familypromisede.org

### Peer-to-Peer Giving at Family Promise® NNCC







Family Promise of Northern New Castle County updated









Family Promise of Northern New Castle County

Published by Ryan Catalani [2] · November 27, 2017 · 3

Tomorrow only, the Bill & Melinda Gates Foundation will match up to \$2



Family Promise of Northern New Castle County is 🕙

Published by Ryan Catalani [?] · November 28, 2017 · ❖

asking for donations.

#### **Lessons Learned**

#### Facebook Reach

- More specific

   generic appeal
   doesn't stand out
- Engaging earlier and more consistently for this campaign
- Better targeting based on donor history



11/21/1711/22/1711/23/1711/24/1711/25/1711/26/1711/27/1711/28/1711/29/17

### **Know your donors**

#### **Donation seasonality**



#### Age distribution



### **Know your donors**



### **Know your donors**



## **Giving Tuesday 2018**

Giving \_\_\_ Day





User-generated content!

## **Giving Tuesday 2018**

Giving \_\_\_ Day

Play to your strengths — engage friend-of-friend networks!





# #HID Ntuesday

30 days of homelessness facts representing the 1 in 30 kids who become homeless in Delaware each year

### **Giving Tuesday 2018**

- Delaware has a lot of Giving Tuesday projects — find a way to stand out
- Know your donors be specific
- Start early and repeat often
- Facebook tools are nice but not a panacea
- Think about corporate matches (e.g. JPMorgan Chase 2x)