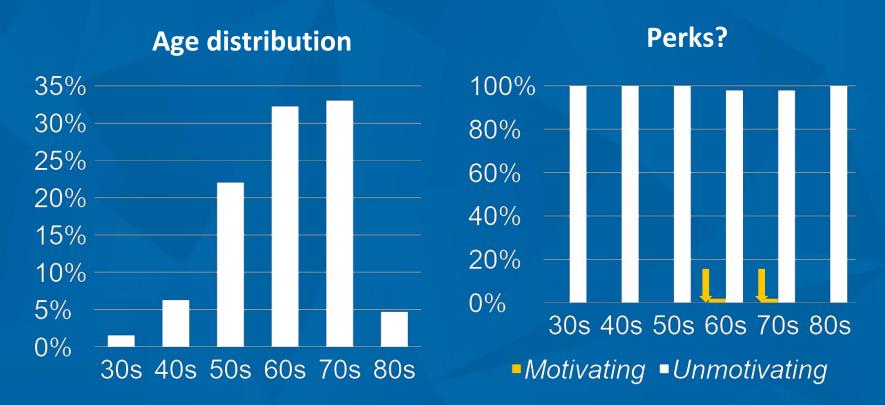

r Giving at Family Promise® NNCC







Family Promise of Northern New Castle County updated









Family Promise of Northern New Castle County

Published by Ryan Catalani [2] · November 27, 2017 · 3

Tomorrow only, the Bill & Melinda Gates Foundation will match up to \$2



Family Promise of Northern New Castle County is 🕙

Published by Ryan Catalani [?] · November 28, 2017 · ❖

asking for donations.

#### **Lessons Learned**

#### Facebook Reach

- More specific

   generic appeal
   doesn't stand out
- Engaging earlier and more consistently for this campaign
- Better targeting based on donor history



11/21/1711/22/1711/23/1711/24/1711/25/1711/26/1711/27/1711/28/1711/29/17

### **Know your donors**

#### **Donation seasonality**



#### Age distribution



### **Know your donors**



### **Know your donors**



## **Giving Tuesday 2018**

Giving \_\_\_ Day





User-generated content!

## **Giving Tuesday 2018**

Giving \_\_\_ Day

Play to your strengths — engage friend-of-friend networks!





# #HID Ntuesday

30 days of homelessness facts representing the 1 in 30 kids who become homeless in Delaware each year

### **Giving Tuesday 2018**

- Delaware has a lot of Giving Tuesday projects — find a way to stand out
- Know your donors be specific
- Start early and repeat often
- Facebook tools are nice but not a panacea
- Think about corporate matches (e.g. JPMorgan Chase 2x)