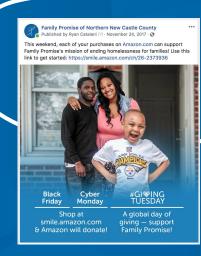

### Peer-to-Peer Giving at Family Promise® NNCC

Family Promise of Northern New Castle County updated

Family Promise of Northern New Castle County

Published by Ryan Catalani [2] · November 27, 2017 · 3

Tomorrow only, the Bill & Melinda Gates Foundation will match up to \$2

Family Promise of Northern New Castle County is 🕙

Published by Ryan Catalani [?] · November 28, 2017 · ❖

asking for donations.