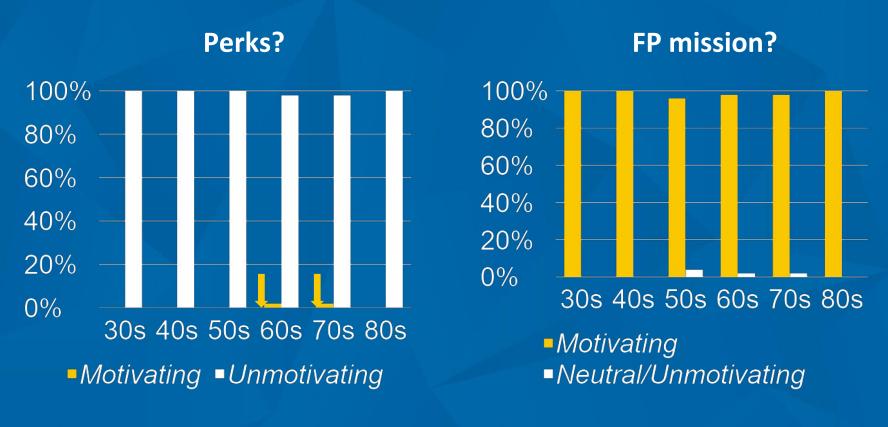

NNCC







Family Promise of Northern New Castle County updated









Family Promise of Northern New Castle County

Published by Ryan Catalani [2] · November 27, 2017 · 3

Tomorrow only, the Bill & Melinda Gates Foundation will match up to \$2



Family Promise of Northern New Castle County is 🕙

Published by Ryan Catalani [?] · November 28, 2017 · ❖

asking for donations.

#### **Lessons Learned**

#### Facebook Reach

- More specific

   generic appeal
   doesn't stand out
- Engaging earlier and more consistently for this campaign
- Better targeting based on donor history



11/21/1711/22/1711/23/1711/24/1711/25/1711/26/1711/27/1711/28/1711/29/17

### **Know your donors**

#### **Donation seasonality**



#### Age distribution



### **Know your donors**



### **Know your donors**



## **Giving Tuesday 2018**

Giving \_\_\_ Day





User-generated content!

## **Giving Tuesday 2018**

Giving \_\_\_ Day

Play to your strengths — engage friend-of-friend networks!





# #HID Ntuesday

30 days of homelessness facts representing the 1 in 30 kids who become homeless in Delaware each year

### **Giving Tuesday 2018**

- Delaware has a lot of Giving Tuesday projects — find a way to stand out
- Know your donors be specific
- Start early and repeat often
- Facebook tools are nice but not a panacea
- Think about corporate matches (e.g. JPMorgan Chase 2x)