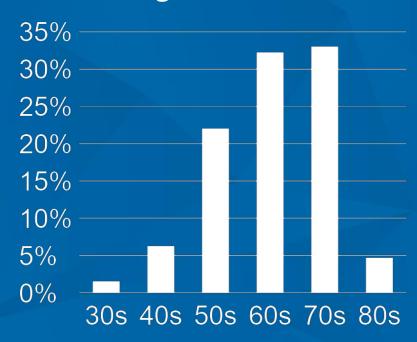

omisede.org

### Peer-to-Peer Giving at Family Promise® NNCC







Family Promise of Northern New Castle County updated









Family Promise of Northern New Castle County

Published by Ryan Catalani [2] · November 27, 2017 · 3

Tomorrow only, the Bill & Melinda Gates Foundation will match up to \$2



Family Promise of Northern New Castle County is 🕙

Published by Ryan Catalani [?] · November 28, 2017 · ❖

asking for donations.

#### **Lessons Learned**

#### Facebook Reach

- More specific

   generic appeal
   doesn't stand out
- Engaging earlier and more consistently for this campaign
- Better targeting based on donor history



11/21/1711/22/1711/23/1711/24/1711/25/1711/26/1711/27/1711/28/1711/29/17

### **Know your donors**

#### **Donation seasonality**



#### Age distribution



### **Know your donors**



### **Know your donors**



## **Giving Tuesday 2018**

Giving \_\_\_ Day





User-generated content!

## **Giving Tuesday 2018**

Giving \_\_\_ Day

Play to your strengths — engage friend-of-friend networks!





# #HID Ntuesday

30 days of homelessness facts representing the 1 in 30 kids who become homeless in Delaware each year

### **Giving Tuesday 2018**

- Delaware has a lot of Giving Tuesday projects — find a way to stand out
- Know your donors be specific
- Start early and repeat often
- Facebook tools are nice but not a panacea
- Think about corporate matches (e.g. JPMorgan Chase 2x)